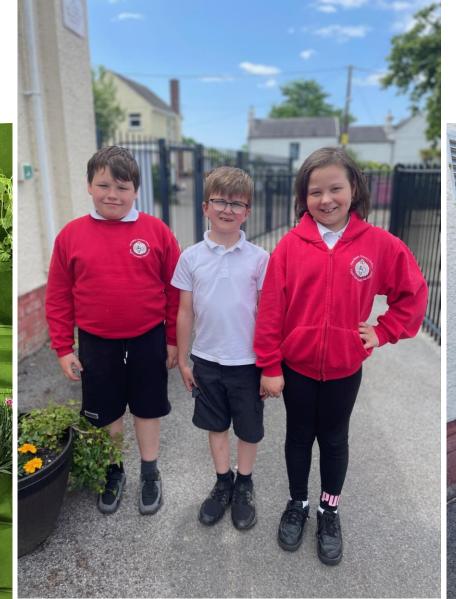

#### WINTER/SUMMER UNIFORM

- ✓ White/red polo shirt or shirt short or long-sleeved
- ✓ Red school jumper, cardigan or fleece jacket
- ✓ Black/grey pinafore dress or black/grey knee length skirt
- ✓ Black / grey long school trousers/leggings/tracksuit
- ✓ Black/grey knee length shorts (no sports or gym shorts)
- ✓ Summer dress (red & white check)
- ✓ Plain white/black/grey socks or tights
- ✓ Completely flat (no heels), black shoes/boots or trainers
- ✓ Closed-in sandals, for safety reasons, no flip flops or slip on shoes.

All items of school uniform must be clearly labelled

In Nursery, Reception and Year 1, shoes with Velcro fastenings are strongly recommended

No jewellery to be worn, except small stud earrings

### Thank you to all our fabulous models!