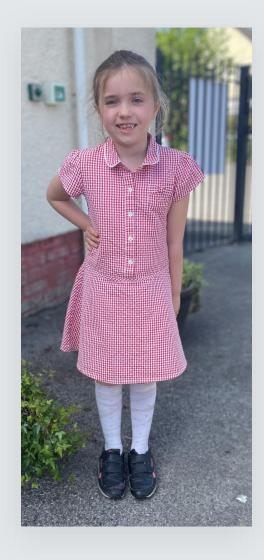

#### WINTER/SUMMER UNIFORM

- ✓ White/red polo shirt or shirt short or long-sleeved
- ✓ Red school jumper, cardigan or fleece jacket
- ✓ Black/grey pinafore dress or black/grey knee length skirt
- ✓ Black / grey long school trousers/leggings/tracksuit
- ✓ Black/grey knee length shorts (no sports or gym shorts)
- ✓ Summer dress (red & white check)
- ✓ Plain white/black/grey socks or tights
- ✓ Completely flat (no heels), black shoes/boots or trainers
- ✓ Closed-in sandals, for safety reasons, no flip flops or slip on shoes.

### Thank you to all our fabulous models!