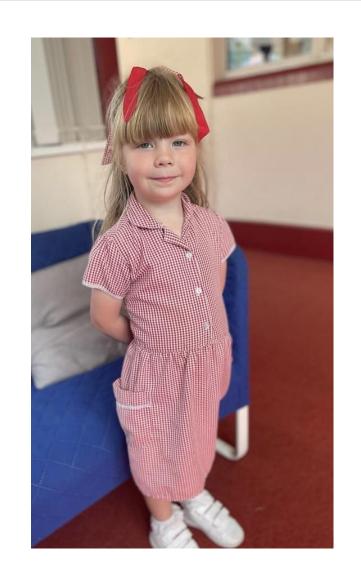

#### WINTER/SUMMER UNIFORM

- ✓ White/red polo shirt or shirt short or long-sleeved
- ✓ Red school jumper, cardigan or fleece jacket
- ✓ Black/grey pinafore dress or black/grey knee length skirt
- ✓ Black / grey long school trousers/leggings/tracksuit
- ✓ Black/grey knee length shorts (no sports or gym shorts)
- ✓ Summer dress (red & white check)
- ✓ Plain white/black/grey socks or tights
- ✓ Completely flat (no heels), black shoes/boots or trainers
- ✓ Closed-in sandals, for safety reasons, no flip flops or slip on shoes.

### Thank you to all our fabulous models!