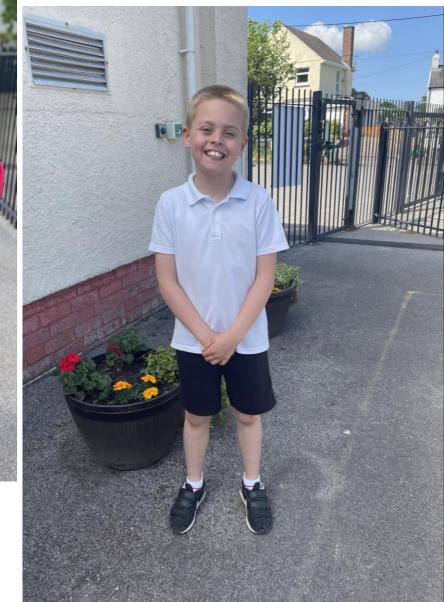

#### WINTER/SUMMER UNIFORM

- ✓ White/red polo shirt or shirt short or long-sleeved
- ✓ Red school jumper, cardigan or fleece jacket
- ✓ Black/grey pinafore dress or black/grey knee length skirt
- ✓ Black / grey long school trousers/leggings/tracksuit
- ✓ Black/grey knee length shorts (no sports or gym shorts)
- ✓ Summer dress (red & white check)
- ✓ Plain white/black/grey socks or tights
- ✓ Completely flat (no heels), black shoes/boots or trainers
- ✓ Closed-in sandals, for safety reasons, no flip flops or slip on shoes.

All items of school uniform must be clearly labelled

In Nursery, Reception and Year 1, shoes with Velcro fastenings are strongly recommended

No jewellery to be worn, except small stud earrings

### Thank you to all our fabulous models!