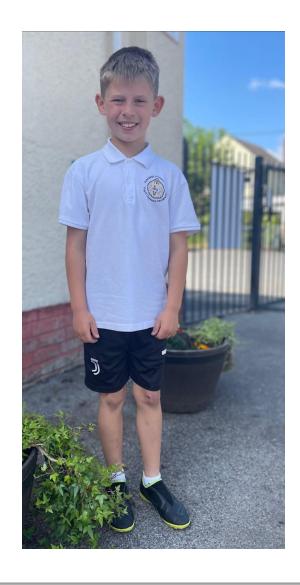

#### WINTER/SUMMER UNIFORM

- ✓ White/red polo shirt or shirt short or long-sleeved
- ✓ Red school jumper, cardigan or fleece jacket
- ✓ Black/grey pinafore dress or black/grey knee length skirt
- ✓ Black / grey long school trousers/leggings/tracksuit
- ✓ Black/grey knee length shorts (no sports or gym shorts)
- ✓ Summer dress (red & white check)
- ✓ Plain white/black/grey socks or tights
- ✓ Completely flat (no heels), black shoes/boots or trainers
- ✓ Closed-in sandals, for safety reasons, no flip flops or slip on shoes.

### Thank you to all our fabulous models!