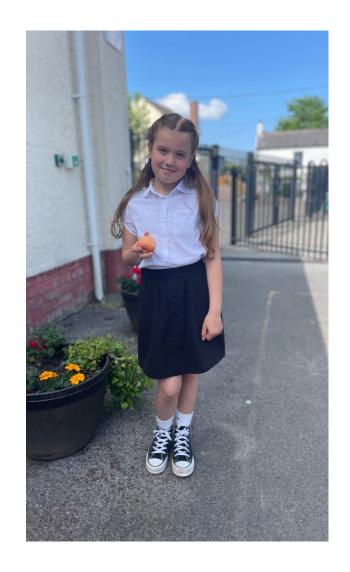

#### WINTER/SUMMER UNIFORM

- ✓ White/red polo shirt or shirt short or long-sleeved
- ✓ Red school jumper, cardigan or fleece jacket
- ✓ Black/grey pinafore dress or black/grey knee length skirt
- ✓ Black / grey long school trousers/leggings/tracksuit
- ✓ Black/grey knee length shorts (no sports or gym shorts)
- ✓ Summer dress (red & white check)
- ✓ Plain white/black/grey socks or tights
- ✓ Completely flat (no heels), black shoes/boots or trainers
- ✓ Closed-in sandals, for safety reasons, no flip flops or slip on shoes.

All items of school uniform must be clearly labelled

In Nursery, Reception and Year 1, shoes with Velcro fastenings are strongly recommended

No jewellery to be worn, except small stud earrings

### Thank you to all our fabulous models!