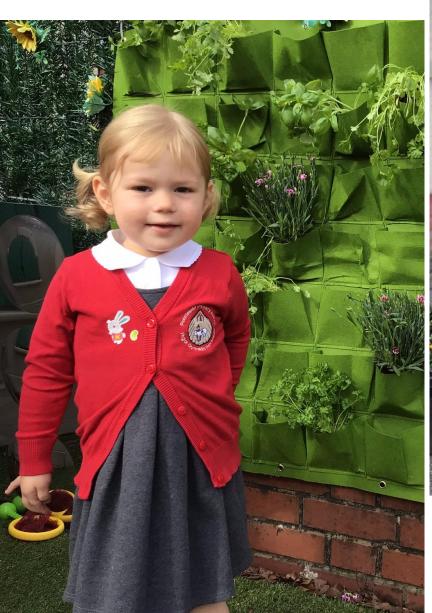

#### WINTER/SUMMER UNIFORM

- ✓ White/red polo shirt or shirt short or long-sleeved
- ✓ Red school jumper, cardigan or fleece jacket
- ✓ Black/grey pinafore dress or black/grey knee length skirt
- ✓ Black / grey long school trousers/leggings/tracksuit
- ✓ Black/grey knee length shorts (no sports or gym shorts)
- ✓ Summer dress (red & white check)
- ✓ Plain white/black/grey socks or tights
- ✓ Completely flat (no heels), black shoes/boots or trainers
- ✓ Closed-in sandals, for safety reasons, no flip flops or slip on shoes.

All items of school uniform must be clearly labelled

In Nursery, Reception and Year 1, shoes with Velcro fastenings are strongly recommended

No jewellery to be worn, except small stud earrings

### Thank you to all our fabulous models!