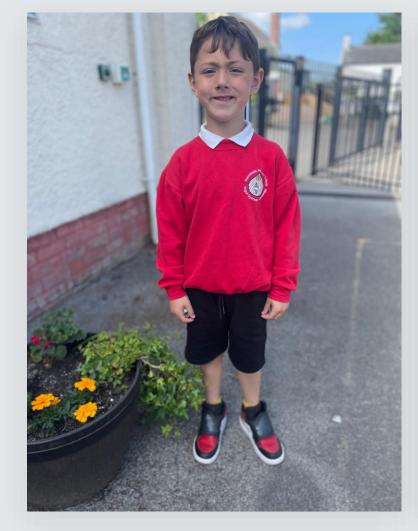

#### WINTER/SUMMER UNIFORM

- ✓ White/red polo shirt or shirt short or long-sleeved
- ✓ Red school jumper, cardigan or fleece jacket
- ✓ Black/grey pinafore dress or black/grey knee length skirt
- ✓ Black / grey long school trousers/leggings/tracksuit
- ✓ Black/grey knee length shorts (no sports or gym shorts)
- ✓ Summer dress (red & white check)
- ✓ Plain white/black/grey socks or tights
- ✓ Completely flat (no heels), black shoes/boots or trainers
- ✓ Closed-in sandals, for safety reasons, no flip flops or slip on shoes.

### Thank you to all our fabulous models!